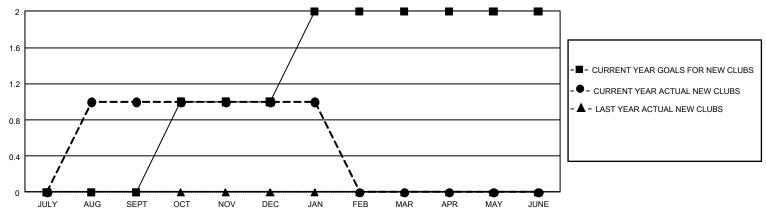

## GMT Constitutional Area 6, Group E

**GMT**: OPEN

REPORT DOES NOT INCLUDE CLUBS IN UNDISTRICTED AREAS.

| Clubs         |               |             |               | Members               |                         |                         |                                                    |  |
|---------------|---------------|-------------|---------------|-----------------------|-------------------------|-------------------------|----------------------------------------------------|--|
|               | RESULTS FOR   | R 2019-2020 |               | RESULTS FOR 2019-2020 |                         |                         |                                                    |  |
| QUARTER       | NEW CLUB GOAL | NEW CLUBS   | DROPPED CLUBS | QUARTER MEM           | IBER GROWTH NET<br>GOAL | MEMBER GROWTH<br>ACTUAL | DROPPED<br>MEMBERS ACTUAL<br>(including transfers) |  |
| JULY/AUG/SEPT | 0             | 1           | 1             | JULY/AUG/SEPT         | 30                      | 85                      | 76                                                 |  |
| OCT/NOV/DEC   | 3             | 0           | 0             | OCT/NOV/DEC           | 30                      | 49                      | 86                                                 |  |
| JAN/FEB/MAR   | 3             | 0           | 1             | JAN/FEB/MAR           | 90                      | 41                      | 34                                                 |  |
| APR/MAY/JUNE  | 0             | 0           | 0             | APR/MAY/JUNE          | 30                      | 0                       | 0                                                  |  |