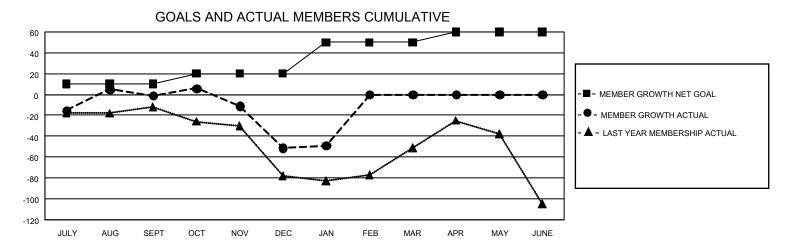

## GMT Constitutional Area 6, Group E

**GMT**: OPEN

REPORT DOES NOT INCLUDE CLUBS IN UNDISTRICTED AREAS.

| Clubs         |               |             |               | Members               |                         |                         |                                                    |  |
|---------------|---------------|-------------|---------------|-----------------------|-------------------------|-------------------------|----------------------------------------------------|--|
|               | RESULTS FOR   | R 2019-2020 |               | RESULTS FOR 2019-2020 |                         |                         |                                                    |  |
| QUARTER       | NEW CLUB GOAL | NEW CLUBS   | DROPPED CLUBS | QUARTER MEM           | IBER GROWTH NET<br>GOAL | MEMBER GROWTH<br>ACTUAL | DROPPED<br>MEMBERS ACTUAL<br>(including transfers) |  |
| JULY/AUG/SEPT | 0             | 1           | 1             | JULY/AUG/SEPT         | 30                      | 85                      | 76                                                 |  |
| OCT/NOV/DEC   | 3             | 0           | 0             | OCT/NOV/DEC           | 30                      | 49                      | 86                                                 |  |
| JAN/FEB/MAR   | 3             | 0           | 1             | JAN/FEB/MAR           | 90                      | 41                      | 34                                                 |  |
| APR/MAY/JUNE  | 0             | 0           | 0             | APR/MAY/JUNE          | 30                      | 0                       | 0                                                  |  |